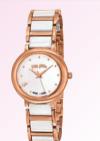

## HAMILTON

### H32405811

A watch with an elaborate movement that peeks out from behind a beautiful flower.

\$1220