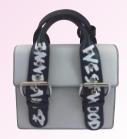

### ALLSAINTS

PAPIN BIKER/ BILLIE MINI CROSSBODY

30% discount.

(Discount may be terminated early if supplies run out)

COMPLIMENTARY BOY LONDON HAT with purchase of \$200 or more

VIVIENNE WESTWOOD SCARF with purchase of \$450 or more