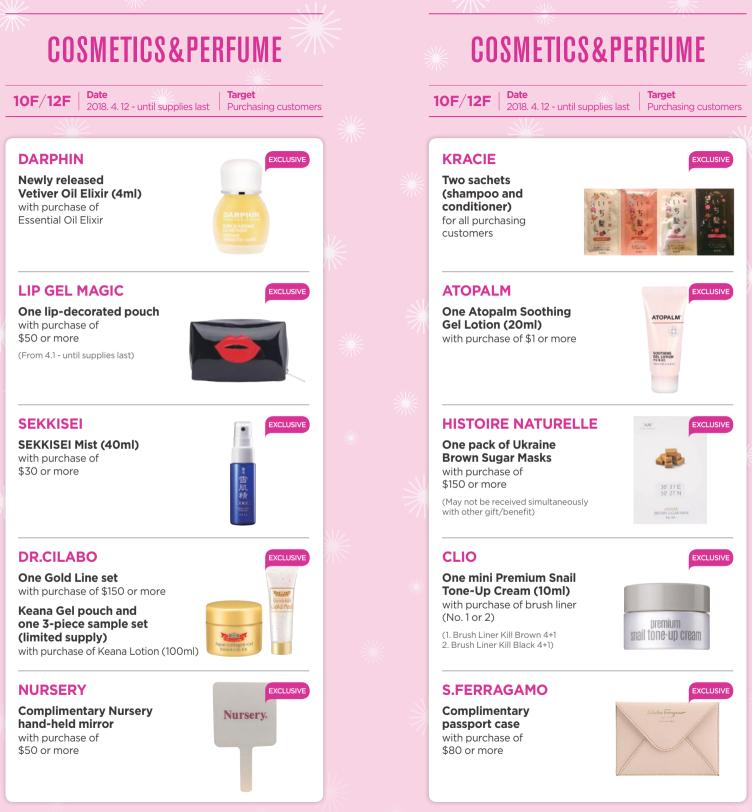

## SHINSEGAE × AMORE PACIFIC

### Myeong-dong store 2nd Anniversary Event

Hera, Laneige, IOPE, Mamonde, and Primera **Special Promotion** 

 Period 2018.4.12-5.30 (1,000 people only)
 For Foreign independent travelers with same-day purchases of \$88/\$200 or more
 Where Myeong-dong Store, 12F Customer Service Center

#### with purchase of \$88 or more

### **Hera Homme Cleansing Foam**

Hera Homme Cleansing Foam

### with purchase of \$200 or more

### One 3-item Hera gift set

- Applicable to foreign free independent travelers (FIT), customers who join group tour accompanied by tour guide are not eligible.
- This event only applies to the combined total price of same-day purchases
- Each eligible customer may participate in this event once during the event period. • The total purchase amount may include purchases of products from all participating brands (HERA, LANEIGE, IOPE, MAMONDE, and PRIMERA).
- Drands (HERA, LANEIGE, IOPE, MAMONDE, and PRIMERA).
   The pre-paid gift card may be used only at Shinsegae Duty Free Myeong-Dong.
   The above event may be terminated without prior notice when supplies of
- The above event may be terminated without prohotice when supplies of gifts and/or pre-paid gift cards run out.
   Customers who cancel or return a purchase must also return the accompanying
- Customers who cancel or return a purchase must also return the accompanying complementary gift and/or pre-paid gift card.
   This expansion changed as terminated without paties in accomplement
- This event may be changed or terminated without notice in accordance
   with company policy.
   The above improve are for reference averaged.
- with company policy. The above images are for reference purposes only