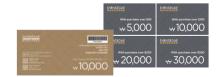

### **Prepaid Card Redemption**

Period 2018.4.12-5.30 For Foreign Free Independent Travelers Where Myeong-dong Store, 12F Customer Service Center

| PURCHASING<br>AMOUNT | PREPAID CARD<br>(KRW) |
|----------------------|-----------------------|
| \$300                | 10,000                |
| \$500                | 20,000                |
| \$1,000              | 40,000                |
| \$1,500              | 60,000                |
| \$2,000              | 200,000               |
| \$3,000              | 300,000               |
| \$4,000              | 400,000               |
| \$5,000              | 500,000               |
| \$6,000              | 600,000               |