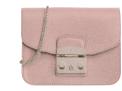

## FURLA

#### METROPOLIS S CROSSBODY (MOONSTONE/#941907)

An elegant and stylish purse with a simply designed metal closure and metal chain shoulder strap.

 $$390 \rightarrow $312 (20\% \text{ offline discount, only 30 available})$ 