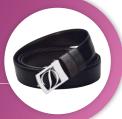

#### S.T. Dupont~ 9F)

#### 6640120

A reversible, black and brown calf leather belt with a buckle