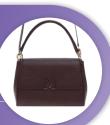

#### METROCITY 9F

#### M73MF030W

A practical bag that can be used as a tote, shoulder bag, or cross-body bag and is scratch-resistant due to the use of finely-textured embossed cow leather.

- · The images presented here are for reference purposes only.
- Items are available in limited quantities and therefore may go out of stock and be replaced with other items.