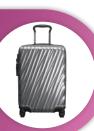

#### 19 Degree Polycarbonate International Carry-On

zipper pockets of varying sizes, generous internal storage space, and

8650