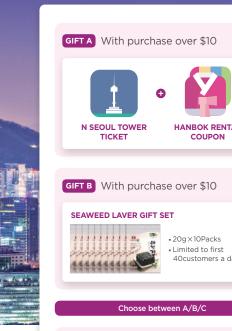

**Period** 2017.10.12-11.21 **Store** Myeong-dong

**For** Foreign Free Independent Travelers **Where** 12F Customer Service Center

#### Attention

- Applicable to foreign free independent travelers (FIT), customers who join group tour accompanied by tour guide are not eligible.
- Eligible customer can only participate once on each trip to Korea.
- Present on day purchase receipt and passport to receive gift.
- Hanbok voucher can be used at four stores near Samcheong-dong and Hongik Univ. Please refer to the voucher for details.
   Some brands such as LVUITTON, CARTIER, BVLGARI, TIFFANY and C.DIOR etc.
- Some brands such as LVUITTON, CARTIER, BYLGARI, TIFFANY and C.DIOR et are excluded from the promotion. Please contact the customer service for more information.
- Eligible customers can only choose to receive one Gift with purchase.
   If you already received Gift 1 and made additional purchase over \$99, you must return Gift 1 in order to receive Gift 2.
- When cancelling purchase, you must return all gifts received.
- The details of the event are subject to change or the event may come to an end without notice, in accordance with company policy.
   Please refer to the announcement of 12F customer service center.
- Seaweed Laver Gift Set is limited to first 40 customers a day.