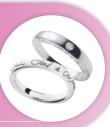

### WATCH & JEWERLY

#### TIFFANY & CO. 8F

#### **TIFFANY T TWO RING**

A stylish couple ring that can be worn by both men and women. Emphasizes the iconic T-shape that embodies the modern and timeless design philosophy of Tiffany & Co.

### TIFFANY & CO. 8F

#### TIFFANY T WIRE RING

A ring with a modern design that allows it to be worn by both men and women. The layering makes it look even more stylish.