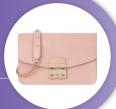

#### METROCITY 9F

#### M73MF030W

A practical bag that can be used as a tote, shoulder bag, or cross-body bag and is scratch-resistant due to the use of finely-textured embossed cow leather.

- · The images presented here are for reference purposes only.
- Items are available in limited quantities and therefore may go out of stock and be replaced with other items.