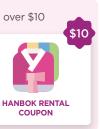

**Period** 2017.10.12-11.21 **Store** Myeong-dong

**For** Foreign Free Independent Travelers **Where** 12F Customer Service Center

#### Attention

- Applicable to foreign free independent travelers (FIT), customers who join group tour accompanied by tour guide are not eligible.
- Eligible customer can only participate once on each trip to Korea.
- Present on day purchase receipt and passport to receive gift.
- Hanbok voucher can be used at four stores near Samcheong-dong and Hongik Univ. Please refer to the voucher for details.
   Some brands such as LVUITTON, CARTIER, BVLGARI, TIFFANY and C.DIOR etc.
- Some brands such as LVUITTON, CARTIER, BYLGARI, TIFFANY and C.DIOR et are excluded from the promotion. Please contact the customer service for more information.
- Eligible customers can only choose to receive one Gift with purchase.
   If you already received Gift 1 and made additional purchase over \$99, you must return Gift 1 in order to receive Gift 2.
- When cancelling purchase, you must return all gifts received.
- The details of the event are subject to change or the event may come to an end without notice, in accordance with company policy.
   Please refer to the announcement of 12F customer service center.
- Seaweed Laver Gift Set is limited to first 40 customers a day.